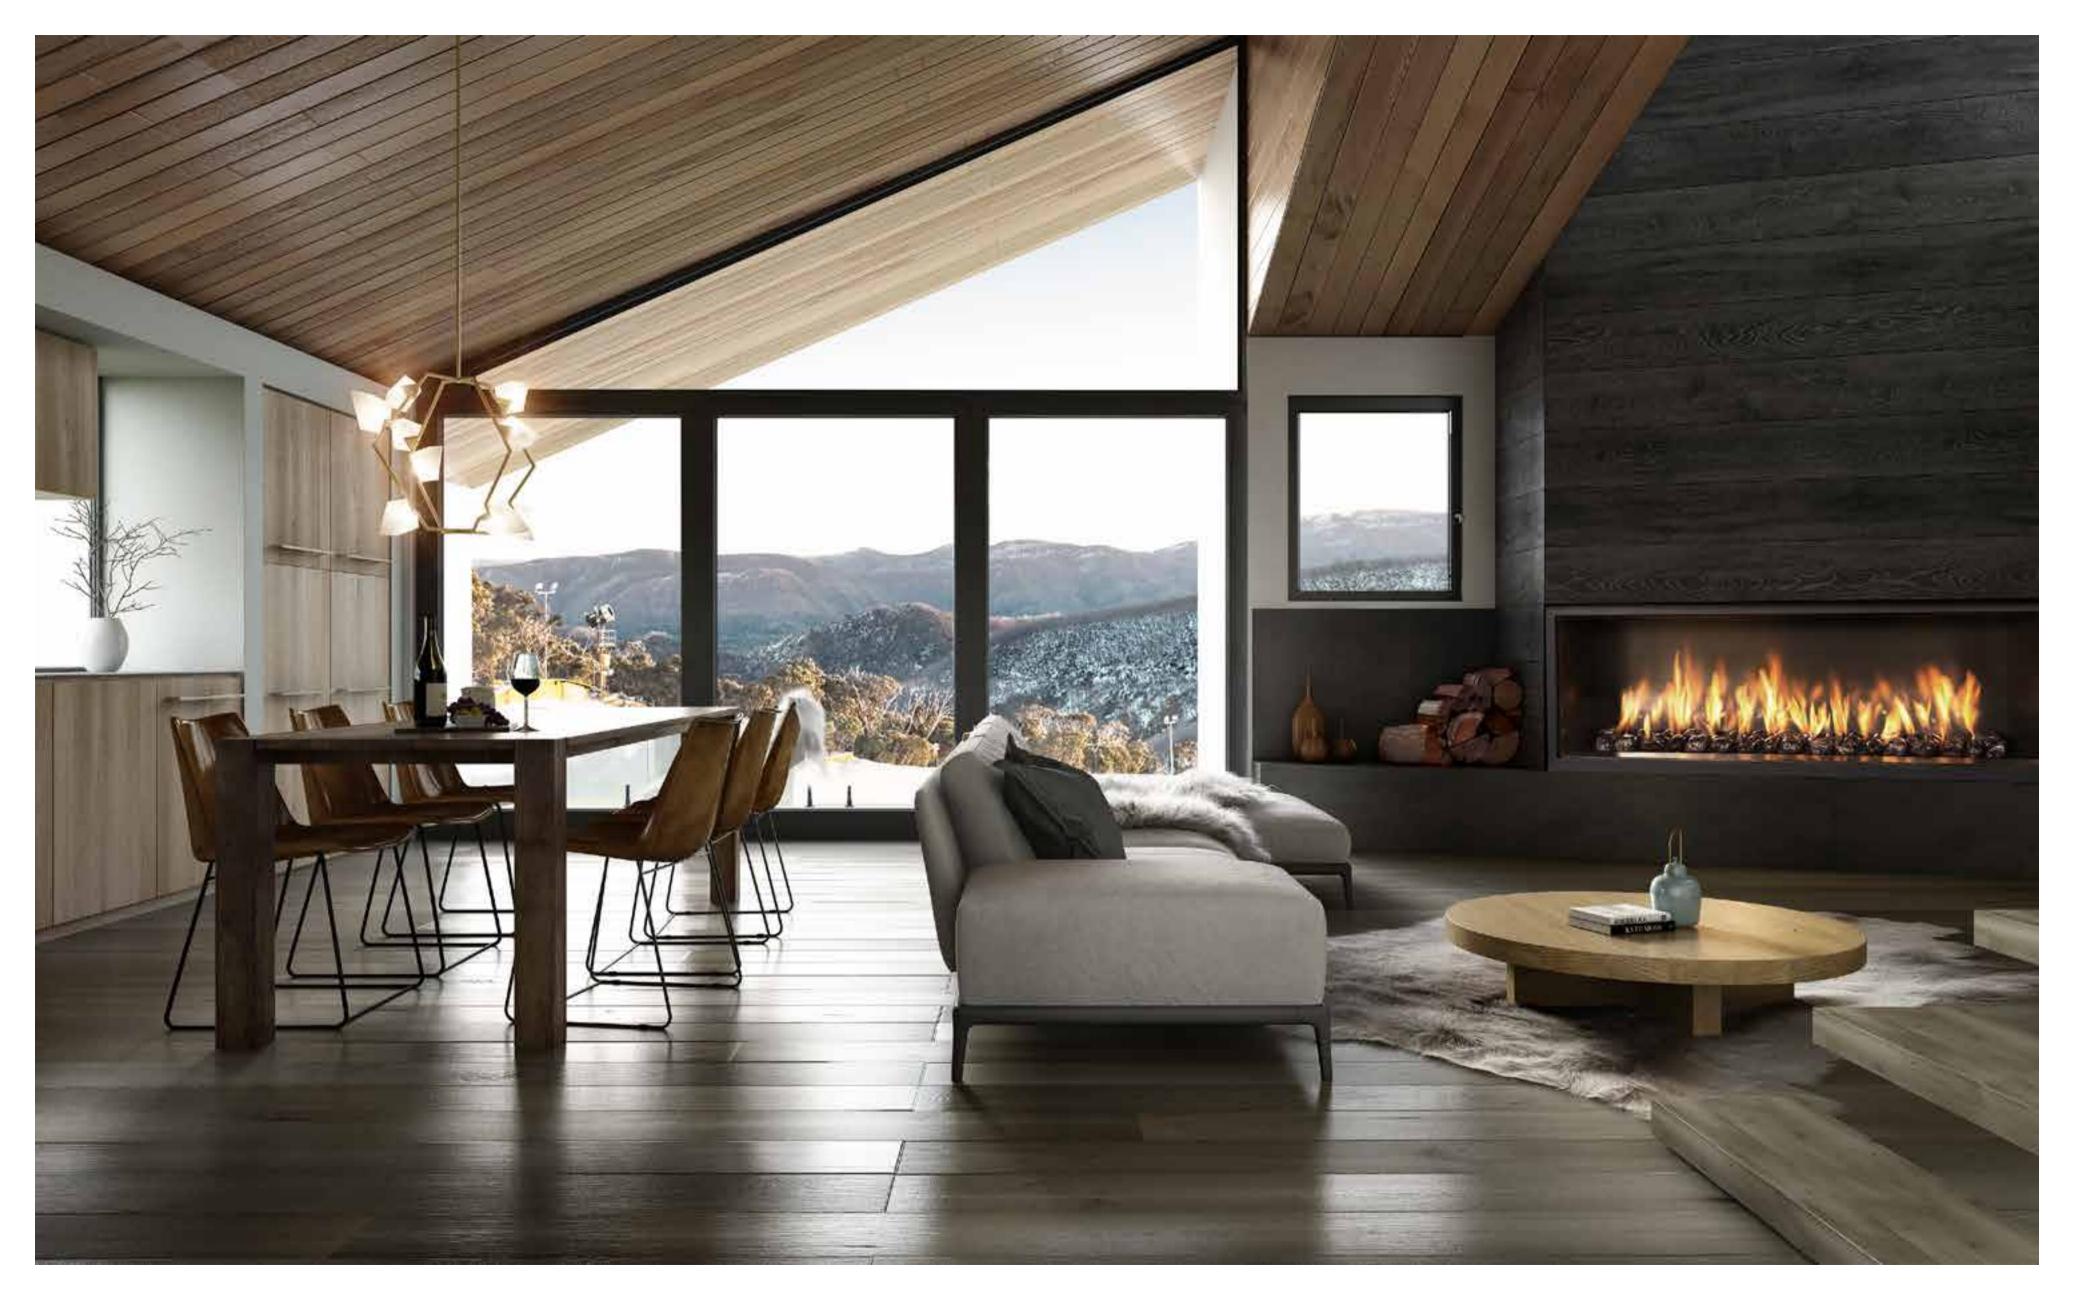

Designed around light and form each floor offers a unique aspect of the mountain. The metal-clad upper floors hover over a solid stone and masonry base, anchoring each chalet to the ground. A private road and drive-in garages give the ultimate convenience of access. The garages also offer space for ski and equipment storage and ski tuning.