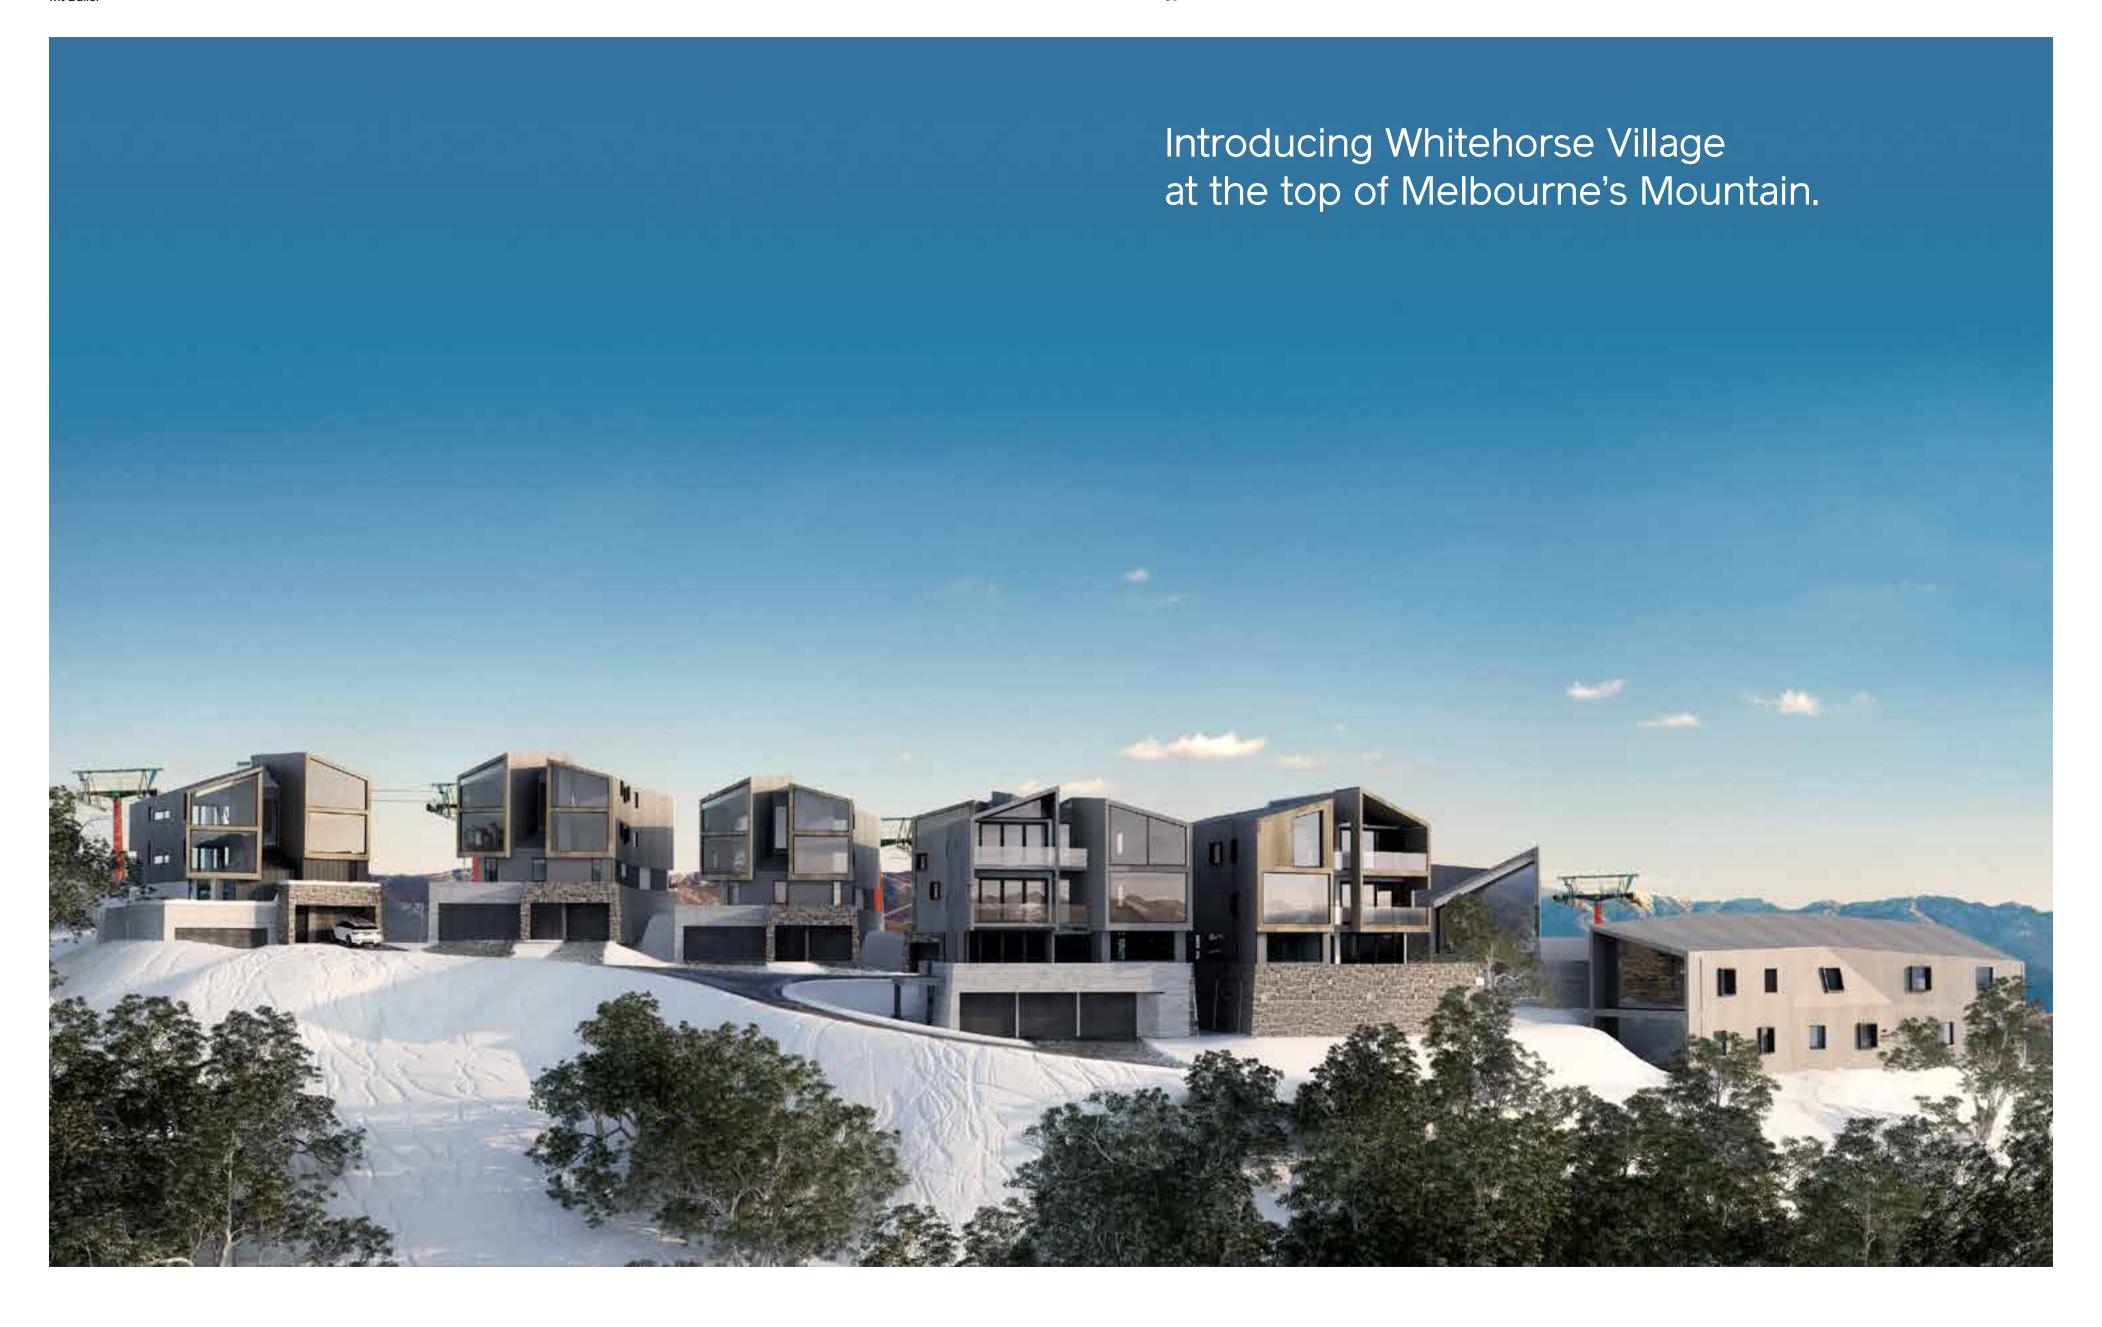

## WHITEHORSE VILLAGE

MT BULLER

An alpine village at the top of Mt Buller, Melbourne's mountain. Whitehorse Village in the most exclusive drive in, ski out village in the Australians Alps. Mt Buller boasts the most significant Alpine village and is the most easily accessible mountain in the country. Only a handful of Chalets are available within Whitehorse Village, complete with majestic views forever.

Designed around light and form each floor offers a unique aspect of the mountain. The metal-clad upper floors hover over a solid stone and masonry base, anchoring each chalet to the ground. A private road and drive-in garages give the ultimate convenience of access. The garages also offer space for ski and equipment storage and ski tuning.