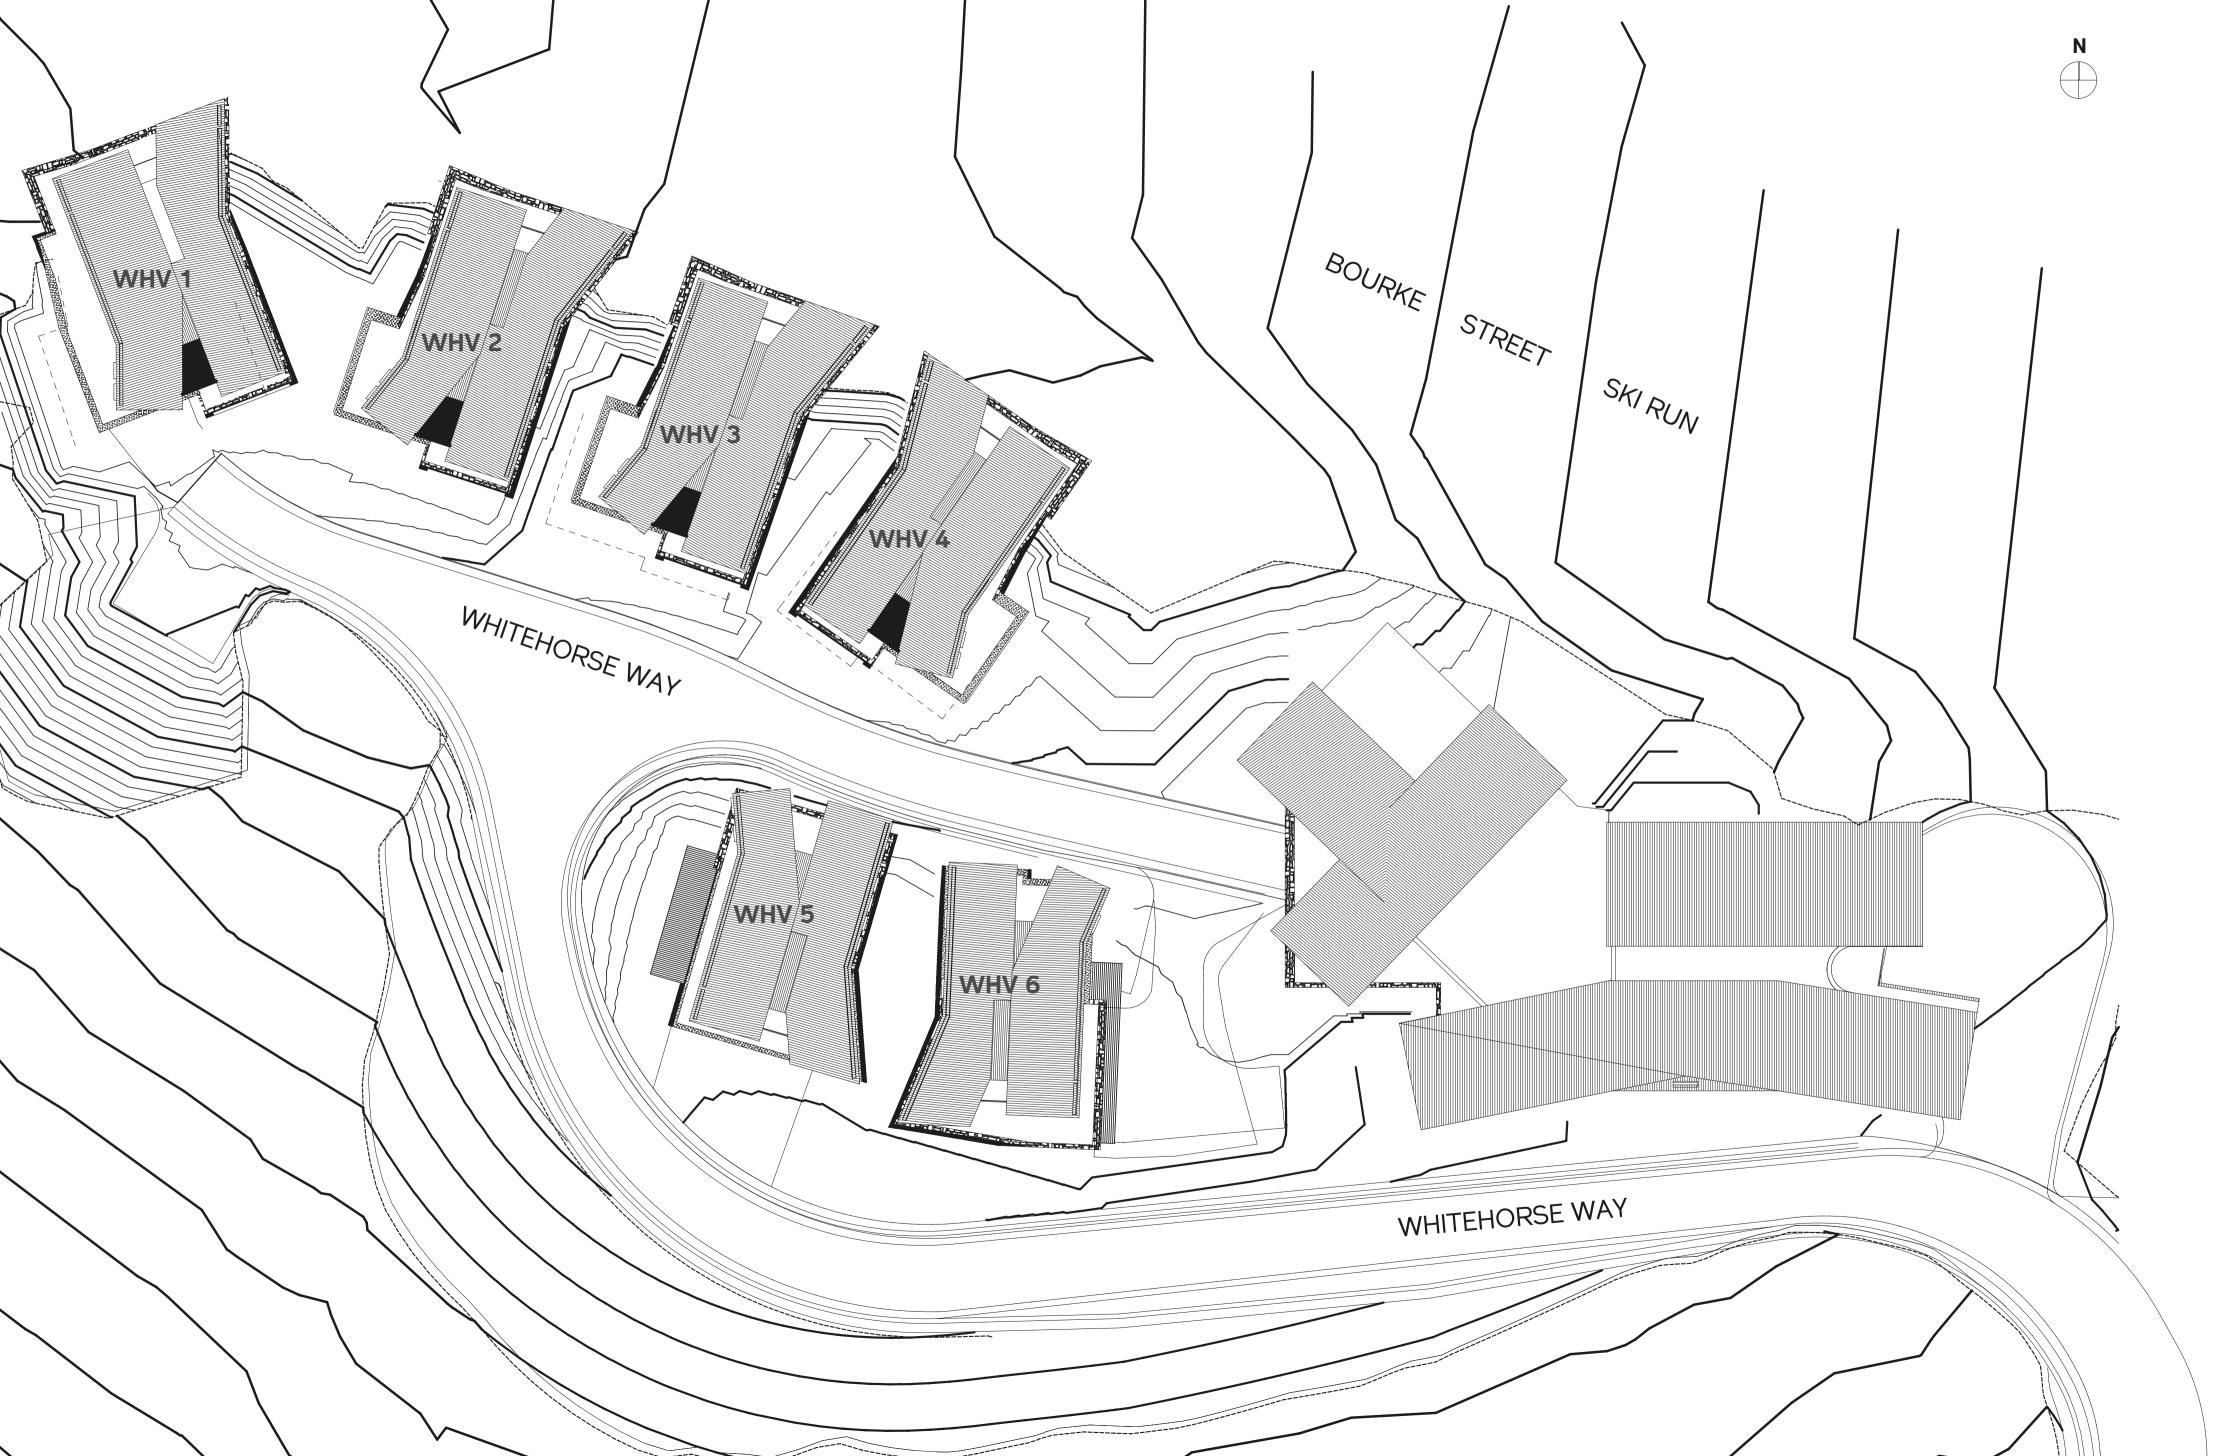

## WHITEHORSE VILLAGE

MT BULLER

An alpine village at the top of Mt Buller, Melbourne's mountain. Whitehorse Village in the most exclusive drive in, ski out village in the Australians Alps. Mt Buller boasts the most significant Alpine village and is the most easily accessible mountain in the country. Only a handful of Chalets are available within Whitehorse Village, complete with majestic views forever.

Designed around light and form each floor offers a unique aspect of the mountain. The metal-clad upper floors hover over a solid stone and masonry base, anchoring each chalet to the ground. A private road and drive-in garages give the ultimate convenience of access. The garages also offer space for ski and equipment storage and ski tuning.