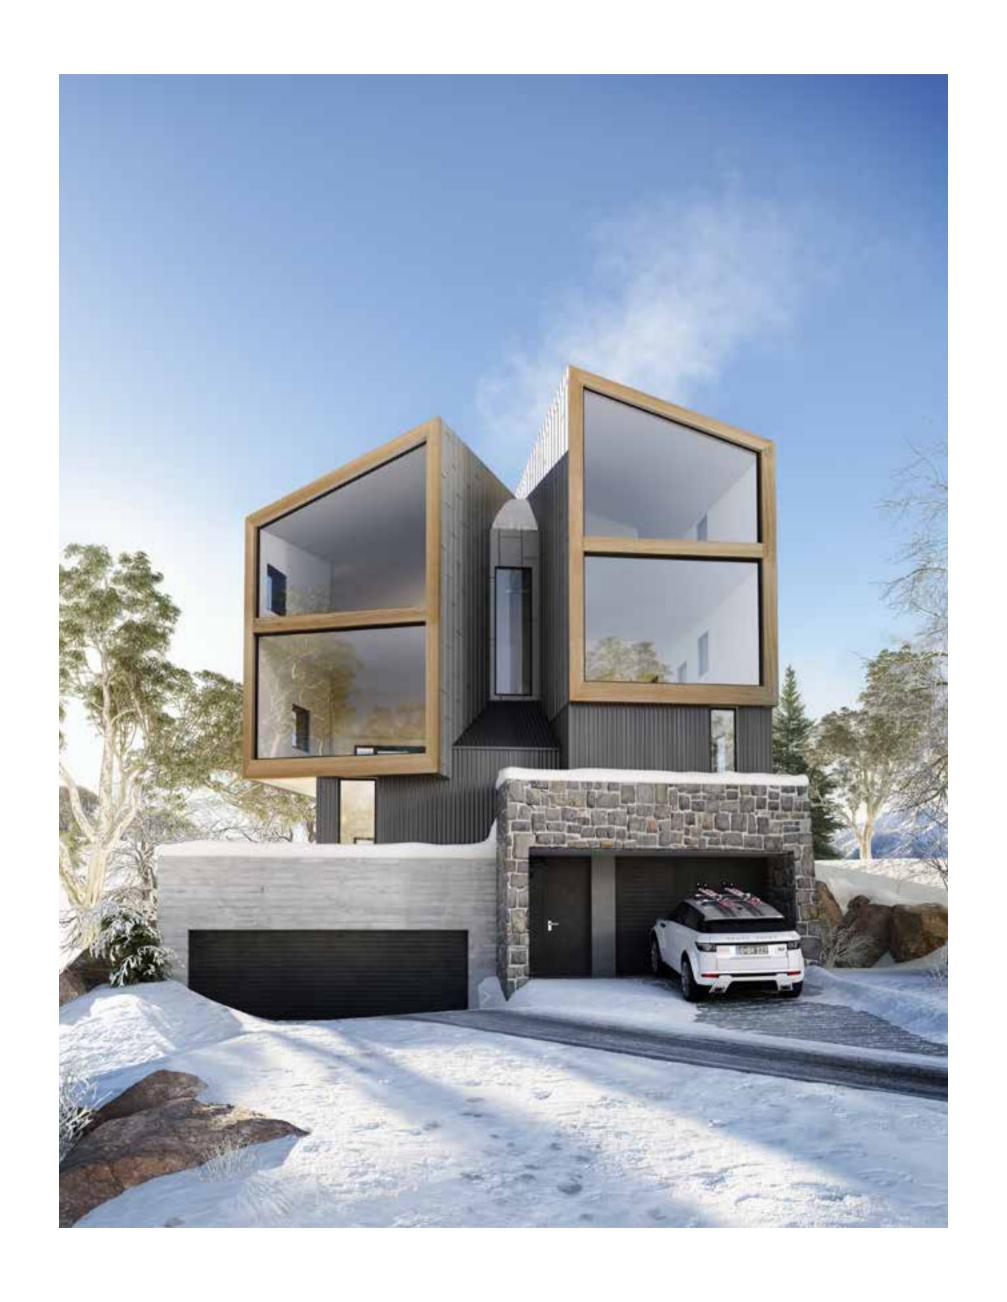

Designed around light and form each floor offers a unique aspect of the mountain. The metal-clad upper floors hover over a solid stone and masonry base, anchoring each chalet to the ground. A private road and drive-in garages give the ultimate convenience of access. The garages also offer space for ski and equipment storage and ski tuning.