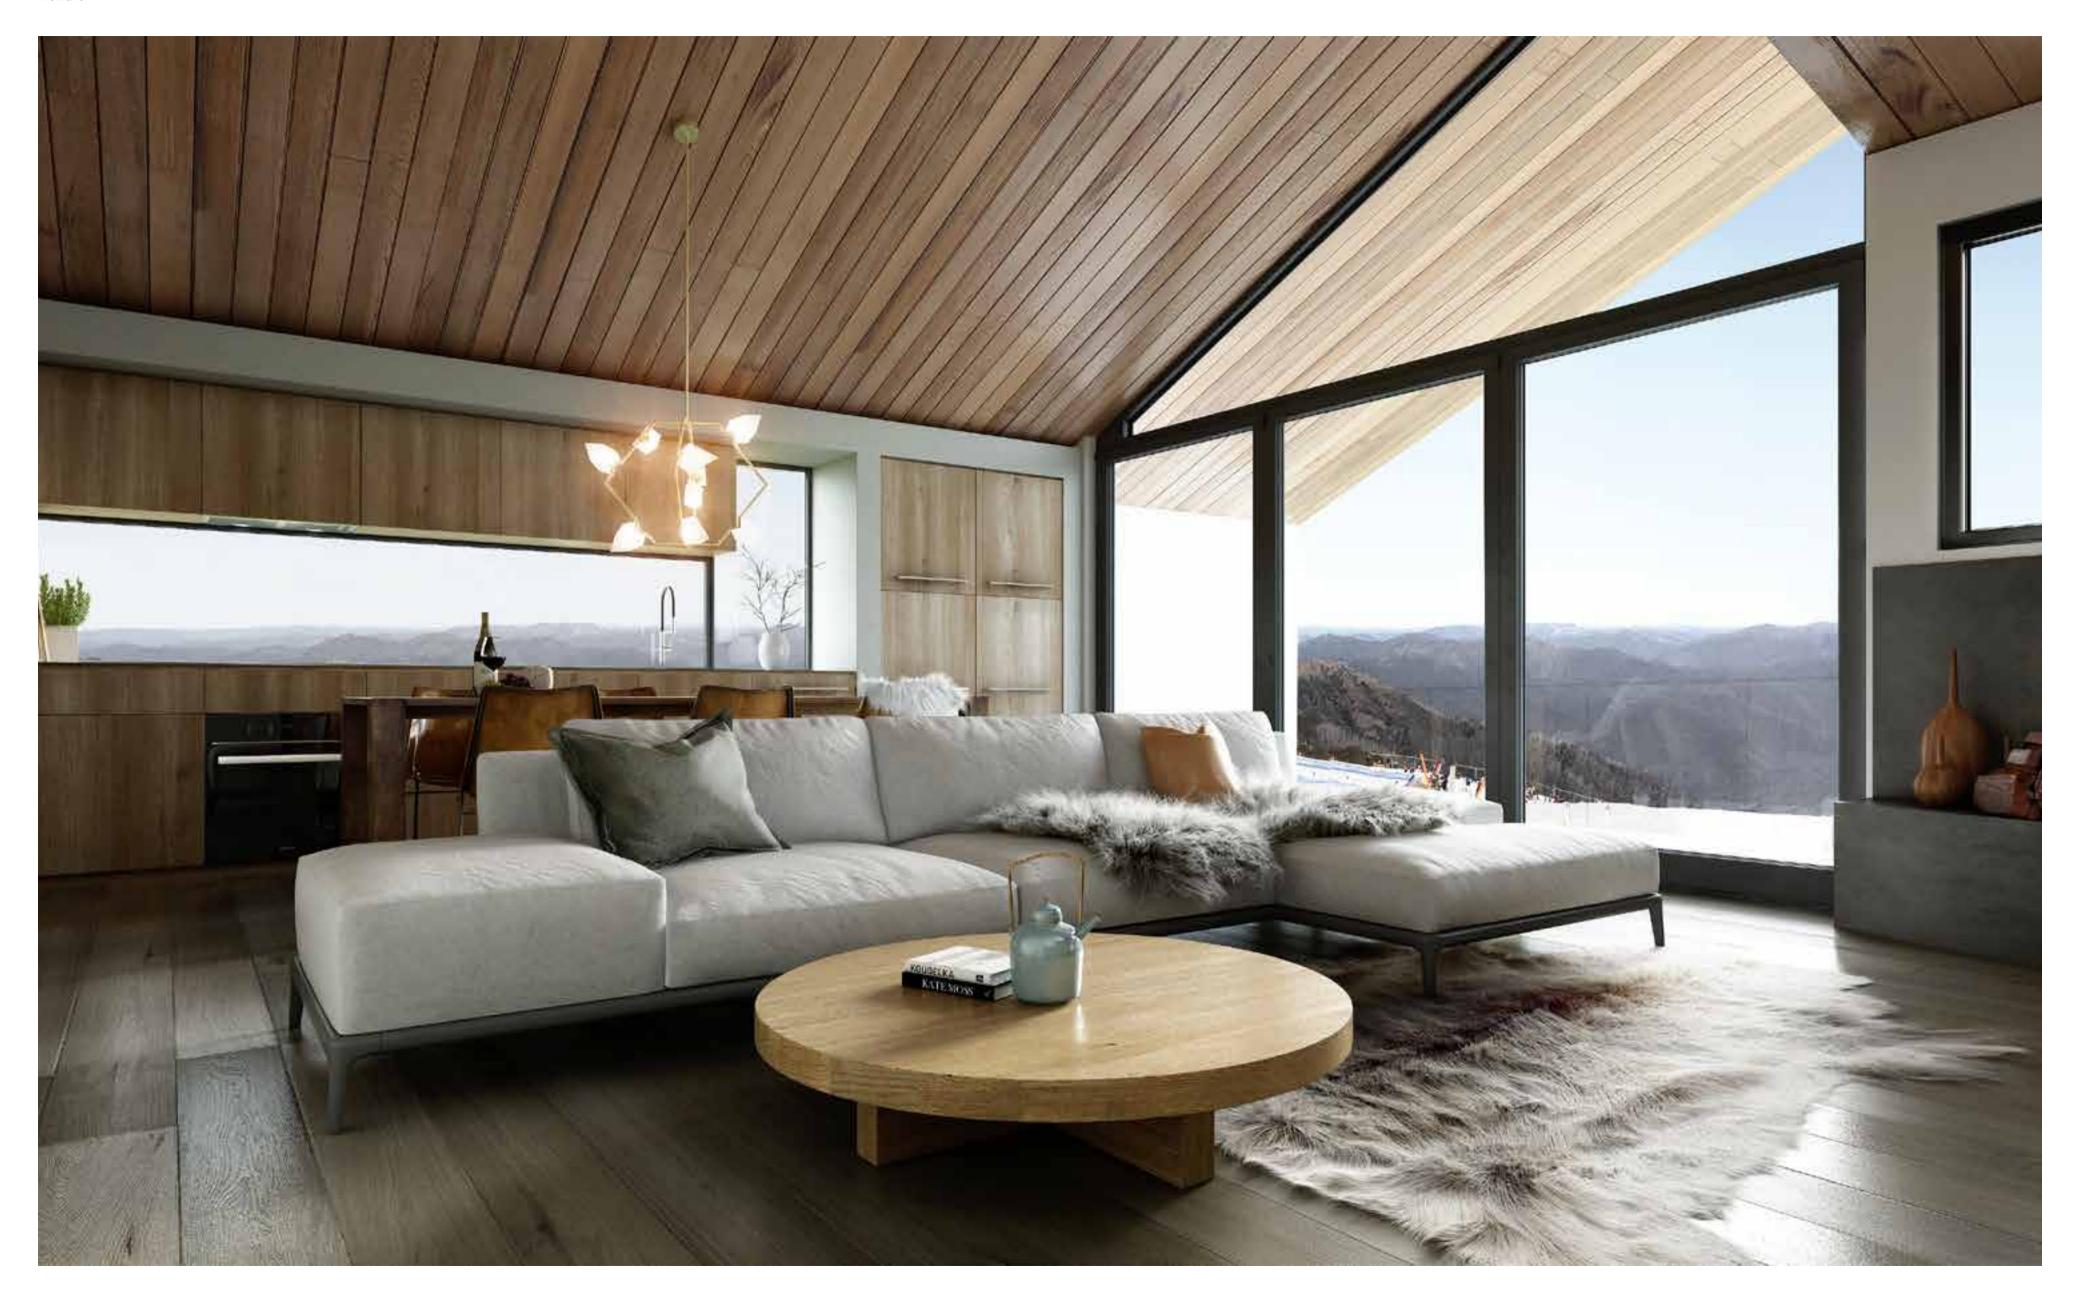

Designed around light and form each floor offers a unique aspect of the mountain. The metal-clad upper floors hover over a solid stone and masonry base, anchoring each chalet to the ground. A private road and drive-in garages give the ultimate convenience of access. The garages also offer space for ski and equipment storage and ski tuning.